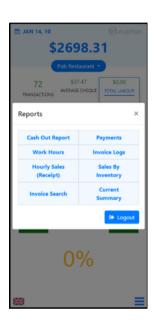

### **DESIGNING AN INTUITIVE USER INTERFACE FOR BUSINESS OWNERS**

Unlock the power of real-time business insights with our enhanced mobile dashboard. With seamless web access, you can instantly log in to view a comprehensive array of current sales and labor statistics, presented through an intuitive graphical interface. This innovative tool empowers you to make informed decisions on the go, optimizing your restaurant's performance with precision. Experience the future of restaurant management today, and stay a step ahead in the fast-paced culinary world.