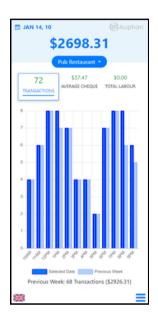

### **DESIGNING AN INTUITIVE USER INTERFACE FOR BUSINESS OWNERS**

Unlock the power of real-time business insights with our enhanced mobile dashboard. With seamless web access, you can instantly log in to view a comprehensive array of current sales and labor statistics, presented through an intuitive graphical interface. This innovative tool empowers you to make informed decisions on the go, optimizing your restaurant's performance with precision. Experience the future of restaurant management today, and stay a step ahead in the fast-paced culinary world.