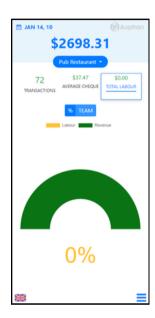

### **DESIGNING AN INTUITIVE USER INTERFACE FOR BUSINESS OWNERS**

Unlock the power of real-time business insights with our enhanced mobile dashboard. With seamless web access, you can instantly log in to view a comprehensive array of current sales and labor statistics, presented through an intuitive graphical interface. This innovative tool empowers you to make informed decisions on the go, optimizing your restaurant's performance with precision. Experience the future of restaurant management today, and stay a step ahead in the fast-paced culinary world.