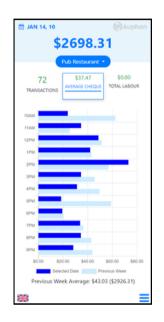

### **DESIGNING AN INTUITIVE USER INTERFACE FOR BUSINESS OWNERS**

Unlock the power of real-time business insights with our enhanced mobile dashboard. With seamless web access, you can instantly log in to view a comprehensive array of current sales and labor statistics, presented through an intuitive graphical interface. This innovative tool empowers you to make informed decisions on the go, optimizing your restaurant's performance with precision. Experience the future of restaurant management today, and stay a step ahead in the fast-paced culinary world.